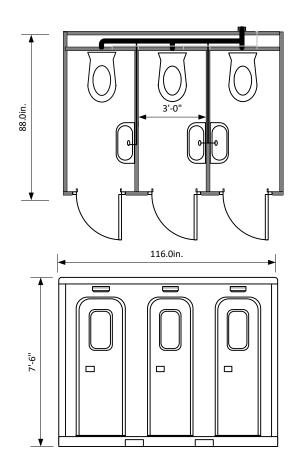

## Three Restroom Skid

3" sewer drain connection 50 amp 240 electrical service 13500 BTU AC with 5500 heat strip **Radiant Barrier insulation** 30 year rated LED lighting All steel frame & exterior Pebbled surface wall panels 1.5" steel tubing frame Rubber coin over epoxied steel floor .040 Aluminum exterior Radiused doors with window skylights Led exterior entry light **Automatic door closers Vacant Occupied Deadbolt. Commercial Wall Hung Fixtures Metered faucets** Stainless Steel towel, tissue & soap dispensers Forklift loadable