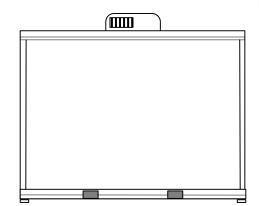

## **CI 10 Laundromax**

- (A) 78"x24" LH
- (B) 78"x30" RH
- © 78"x 36" LH

Rubber coin over epoxy steel flooring
Obscure skylight in radius door
Vandal resistant pebble finished wall panels
13.5 BTU A/C Rooftop with 5500 heat strip
Four stacked Electric washers & driers
Spray Foam insulation
Led 50,000 hr LED lighting
Automatic body sensing lighting
All metal and composite construction
Forklift pockets