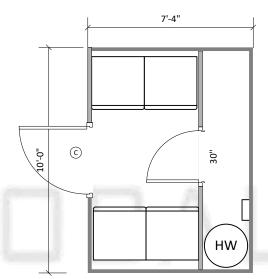

## **CI 10 Laundromax**

- (A) 78"x24" LH
- (B) 78"x30" RH
- © 78"x 36" LH

Rubber coin over epoxy steel flooring
Obscure skylight in radius door
Vandal resistant pebble finished wall panels
13.5 BTU A/C Rooftop with 5500 heat strip
Four stacked Electric washers & driers
Spray Foam insulation
Led 50,000 hr LED lighting
Automatic body sensing lighting
All metal and composite construction
Forklift pockets