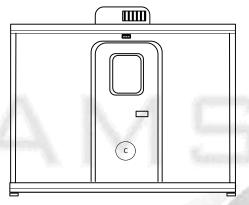

## **CI 10 Laundromax**

- (A) 78"x24" LH
- (B) 78"x30" RH
- © 78"x 36" LH

Rubber coin over epoxy steel flooring
Obscure skylight in radius door
Vandal resistant pebble finished wall panels
13.5 BTU A/C Rooftop with 5500 heat strip
Four stacked Electric washers & driers
Spray Foam insulation
Led 50,000 hr LED lighting
Automatic body sensing lighting
All metal and composite construction
Forklift pockets