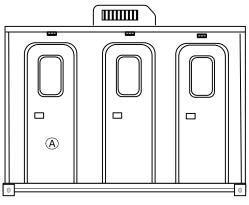

Porcelain wall hung fixtures 15,000 BTU ac unit with 5500 watts heat 2 Bosch Tronic 3000 T 7-Gallon Water heaters Stainless Steel napkin dispenser. Soap disp. & mirror Rubber coin over epoxy steel flooring 3 36x36 Shower pans with metered faucets Hot water & mixing valve Obscure skylights in radius doors Vandal resistant pebble finished wall panels Double foil radiant barrier insulation Led 50,000 hr LED lighting Automatic body sensing lighting Occupancy indicator deadbolts All metal and composite construction Forklift pockets on back 4 four hook wall hangers Stainless steel soap holders 3" SCH 40 PVC stub out for waste connection

1500 watt Broan room heaters optional

1" SCH 40 PVC stub out water connection

Approved by