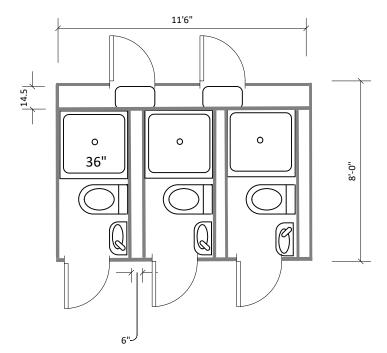

Porcelain wall hung fixtures 15,000 BTU ac unit with 5500 watts heat 2 Bosch Tronic 3000 T 7-Gallon Water heaters Stainless Steel napkin dispenser. Soap disp. & mirror Rubber coin over epoxy steel flooring 3 36x36 Shower pans with metered faucets Hot water & mixing valve Obscure skylights in radius doors Vandal resistant pebble finished wall panels Double foil radiant barrier insulation Led 50,000 hr LED lighting Automatic body sensing lighting Occupancy indicator deadbolts All metal and composite construction Forklift pockets on back 4 four hook wall hangers Stainless steel soap holders 3" SCH 40 PVC stub out for waste connection