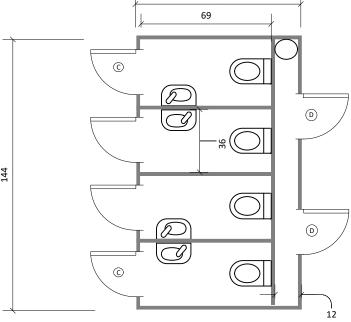

## CI 12 4ST

- 78"x24" RH
- 48"x24" LH
- 78"x24" LH (c)
- 48"x24" RH

These restrooms are designed to be compliant with all current guidelines as we are aware of . Many guidelines have gray areas and points open to interpretation. Different entities may have differed interpretations or local differences. We suggest getting approvals of final plans from the authorities in the local the unit will be placed