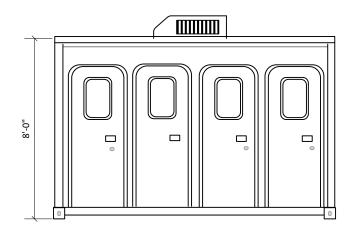

## 20,98442,720

Porcelain wall hung fixtures and Mirrors Rubber coin over epoxy steel flooring 4 Wall hung elongated toilets and sinks Metered faucets 4 mirrors & SS dispensers Obscure skylights in radius doors Vandal resistant pebble finished wall panels Double foil radiant barrier insulation 15000 BTU A/C with 5500 watts heat Requires 30 amps @ 120 vac Led 50,000 hr LED lighting Automatic body sensing lighting All metal and composite construction **Occupancy indicators** Forklift pockets Direct connect to sewer and water

Requires 50 # of water pressure for commercial toilets

Approved by

This document is the property of and contains unpublished proprietary information and trade secrets of A.M.S. Global Inc. By accepting possession of the document the recipient agrees to make no copies transcriptions or any use of this document or the information contained herein except as authorized by A.M.S. Global Inc.and further agrees to safe keep this document and return in to A.M.S. Global Inc. upon demand.