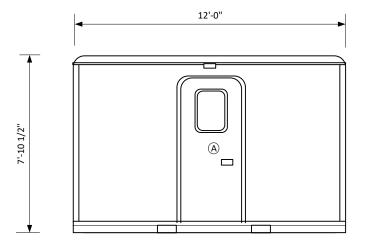

All metal and composite construction LED 100,000 hour burn lighting 240 VAC power requirement 13,500 BTU AC with 5500 watts heat Dusk till dawn porch light Motion activated interior lighting Ten 12"x18"x72" lockers Two built in 4' benches Broom and mechanical storage Sky light door