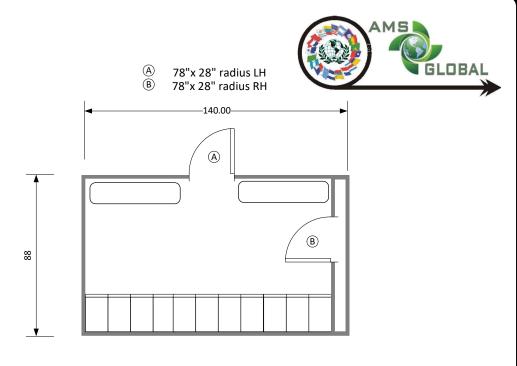

All metal and composite construction LED 100,000 hour burn lighting 240 VAC power requirement 13,500 BTU AC with 5500 watts heat Dusk till dawn porch light Motion activated interior lighting Ten 12"x18"x72" lockers Two built in 4' benches Broom and mechanical storage Sky light door