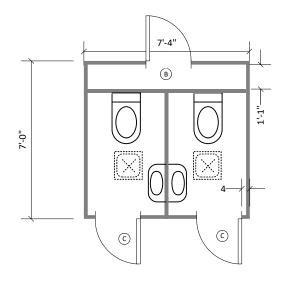

## Comfort Isle 7 ADA 2ST Direct

A 78"x24" RH

(B) 48"x24" RH

© 80"x 36" RH

These restrooms are designed to be compliant with all current guidelines as we are aware of . Many guidelines have gray areas and points open to interpretation. Different entities may have differed interpretations or local differences. We suggest getting approvals of final plans from the authorities in the local the unit will be placed