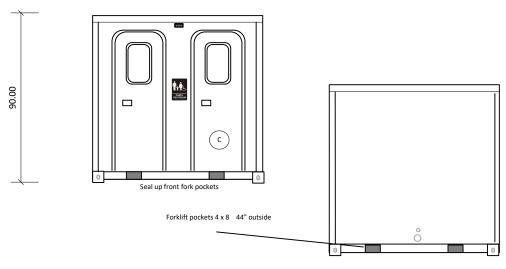

## 20,98442,720

Porcelain wall hung fixtures & mirrors
Rubber coin over epoxy steel flooring
Commercial Toilets Lever flush Metered faucets
2 Turbo fans & Broan 1200 watt heaters
Obscure skylights in radius doors
Vandal resistant pebble finished wall panels
Double foil radiant barrier insulation
Led 50,000 hr LED lighting with aux. 12 volt inlet/outlet
Automatic body sensing lighting and occupancy indicator
All metal and composite construction
Forklift pockets all sides
4 ISO bottom corners