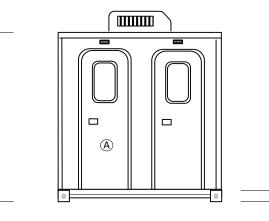

Porcelain wall hung fixtures 15,000 BTU ac unit with 5500 watts heat 1 Bosch Tronic 3000 T 7-Gallon Water heaters Stainless Steel napkin dispenser. Soap disp. & mirror Rubber coin over epoxy steel flooring 2 36x36 Shower pans with metered faucets Hot water & mixing valve Obscure skylights in radius doors Vandal resistant pebble finished wall panels Double foil radiant barrier insulation Led 50,000 hr LED lighting Automatic body sensing lighting Occupancy indicator deadbolts All metal and composite construction Forklift pockets on back 4 four hook wall hangers Stainless steel soap holders 3" SCH 40 PVC stub out for waste connection 1" SCH 40 PVC stub out water connection

1500 watt Broan room heaters optional