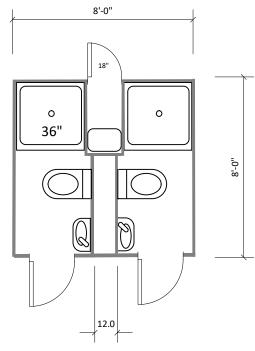

Porcelain wall hung fixtures 15,000 BTU ac unit with 5500 watts heat 1 Bosch Tronic 3000 T 7-Gallon Water heaters Stainless Steel napkin dispenser. Soap disp. & mirror Rubber coin over epoxy steel flooring 2 36x36 Shower pans with metered faucets Hot water & mixing valve Obscure skylights in radius doors Vandal resistant pebble finished wall panels Double foil radiant barrier insulation Led 50,000 hr LED lighting Automatic body sensing lighting Occupancy indicator deadbolts All metal and composite construction Forklift pockets on back 4 four hook wall hangers Stainless steel soap holders 3" SCH 40 PVC stub out for waste connection 1" SCH 40 PVC stub out water connection