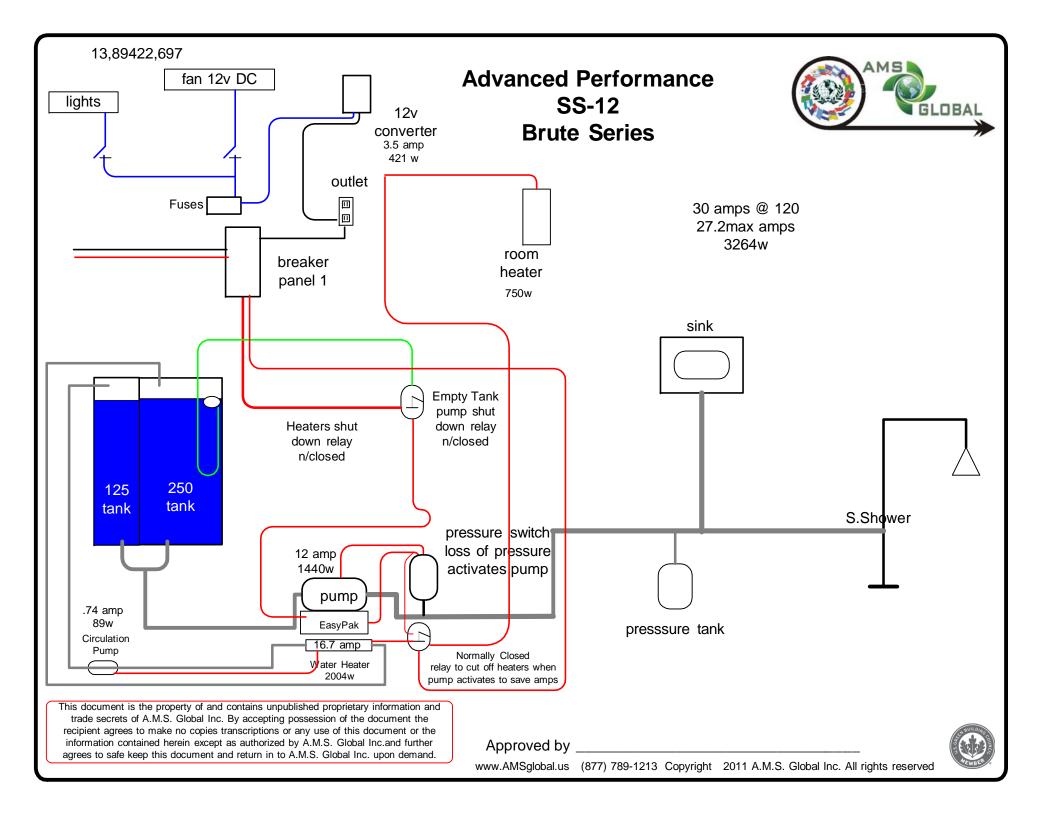

es transcriptions or any use of this document or the information contained herein except as authorized by A.M.S. Global Inc.and further agrees to safe keep this document and return in to A.M.S. Global Inc. upon demand.



2 step landings

2 6000 pound axles with electric brakes Air Conditioned 15,000 BTU heat 5500 10nt 240 volt Jets Vacumerator Pump (1) 240 v @ 50 amp AC power required metered faucets All metal and composite construction 2 Jets Marine Vacumerator Toilets 2 wall sinks Stainless steel soap, tissue & towel dispensers 500 gallon waste tank capacity +- 4000 flushes Uses less than a quart per flush LED 50,000 hour burn lighting Radiused skylight doors and auto closers Liquefies all waste and paper Self Pumping to Sewer Tap over 100 feet w/10' head **Spare** 



Approved by