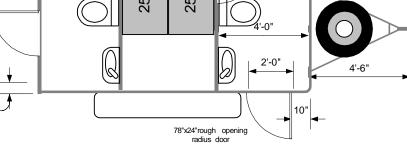

2 step landings

2 6000 pound axles with electric brakes Air Conditioned 15,000 BTU heat 5500 10nt 240 volt Jets Vacumerator Pump (1) 240 v @ 50 amp AC power required metered faucets All metal and composite construction 2 Jets Marine Vacumerator Toilets 2 wall sinks Stainless steel soap, tissue & towel dispensers 500 gallon waste tank capacity +- 4000 flushes Uses less than a quart per flush LED 50,000 hour burn lighting Radiused skylight doors and auto closers Liquefies all waste and paper Self Pumping to Sewer Tap over 100 feet w/10' head **Spare** 