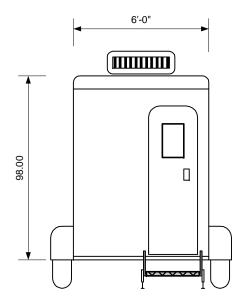

2 step landings

2 6000 pound axles with electric brakes Air Conditioned 15,000 BTU heat 5500 10nt 240 volt Jets Vacumerator Pump (1) 240 v @ 50 amp AC power required metered faucets All metal and composite construction 2 Jets Marine Vacumerator Toilets 2 wall sinks Stainless steel soap, tissue & towel dispensers 500 gallon waste tank capacity +- 4000 flushes Uses less than a quart per flush LED 50,000 hour burn lighting Radiused skylight doors and auto closers Liquefies all waste and paper Self Pumping to Sewer Tap over 100 feet w/10' head **Spare** 