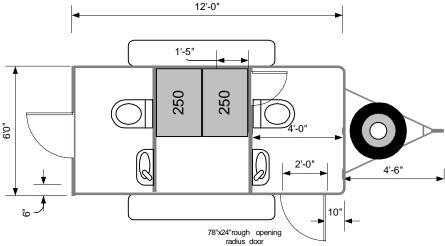

2 step landings

2 6000 pound axles with electric brakes Air Conditioned 15,000 BTU heat 5500 10nt 240 volt Jets Vacumerator Pump (1) 240 v @ 50 amp AC power required metered faucets All metal and composite construction 2 Jets Marine Vacumerator Toilets 2 wall sinks Stainless steel soap, tissue & towel dispensers 500 gallon waste tank capacity +- 4000 flushes Uses less than a quart per flush LED 50,000 hour burn lighting Radiused skylight doors and auto closers Liquefies all waste and paper Self Pumping to Sewer Tap over 100 feet w/10' head **Spare** 