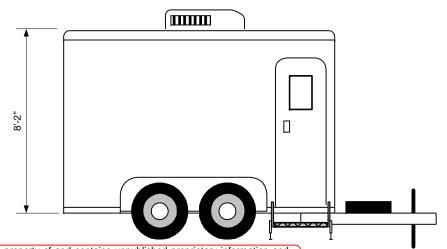

2 step landings

2 6000 pound axles with electric brakes Air Conditioned 15,000 BTU heat 5500 10nt 240 volt Jets Vacumerator Pump (1) 240 v @ 50 amp AC power required metered faucets All metal and composite construction 2 Jets Marine Vacumerator Toilets 2 wall sinks Stainless steel soap, tissue & towel dispensers 500 gallon waste tank capacity +- 4000 flushes Uses less than a quart per flush LED 50,000 hour burn lighting Radiused skylight doors and auto closers Liquefies all waste and paper Self Pumping to Sewer Tap over 100 feet w/10' head **Spare** 