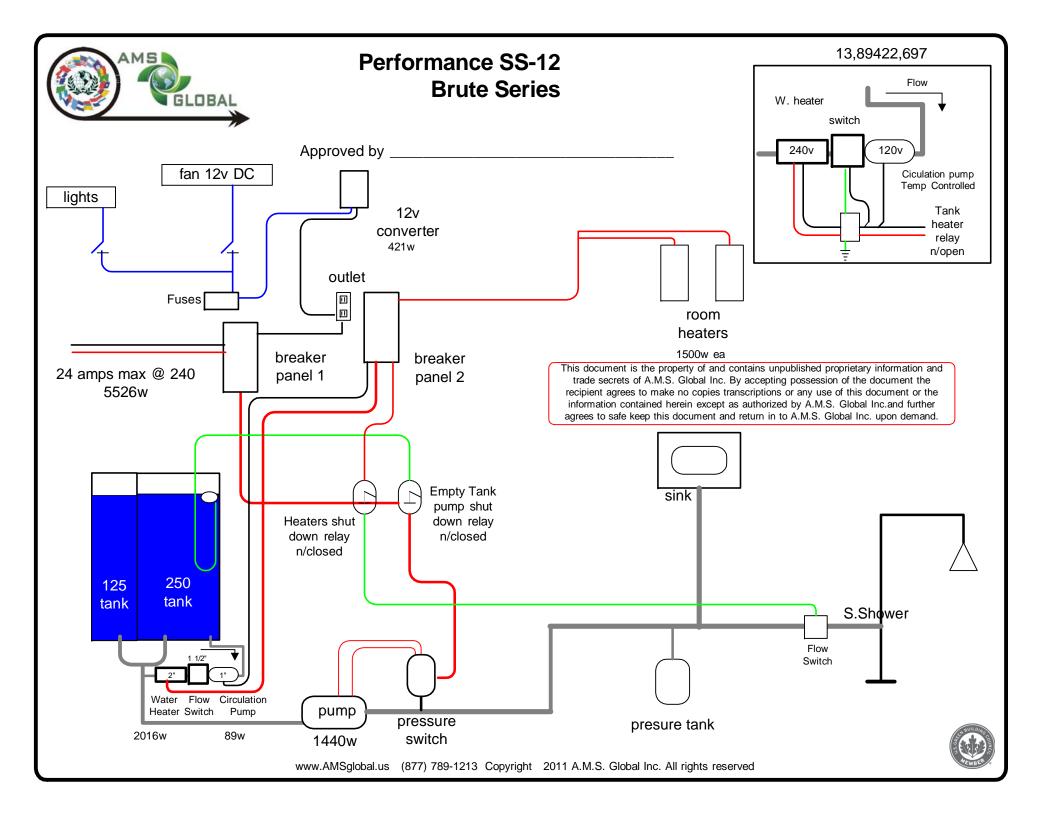

pies transcriptions or any use of this document or the information contained herein except as authorized by A.M.S. Global Inc.and further agrees to safe keep this document and return in to A.M.S. Global Inc. upon demand.



2 step landings

2 6000 pound axles with electric brakes Air Conditioned 15,000 BTU heat 5500 10nt 240 volt Jets Vacumerator Pump (1) 240 v @ 50 amp AC power required metered faucets All metal and composite construction 2 Jets Marine Vacumerator Toilets 2 wall sinks Stainless steel soap, tissue & towel dispensers 500 gallon waste tank capacity +- 4000 flushes Uses less than a quart per flush LED 50,000 hour burn lighting Radiused skylight doors and auto closers Liquefies all waste and paper Self Pumping to Sewer Tap over 100 feet w/10' head **Spare** 



Approved by